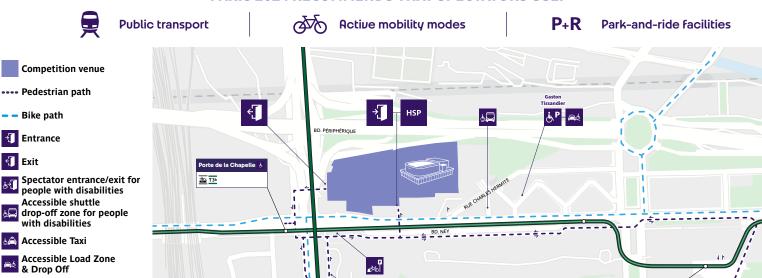

### AS PORTE DE LA CHAPELLE ARENA IS NOT ACCESSIBLE TO MOTORISED VEHICLES,

PARIS 2024 RECOMMENDS THAT SPECTATORS USE:

**ROSA PARKS** 

Then 1,15 km walk to the venue

#### **PORTE DE LA CHAPELLE**

Then 300 m walk to the venue

#### **OUR ADVICE**

**Use the EXE** to access the competition venue. Please note that the entrance to the venue is located at 56 Boulevard Ney (75 018 Paris) and the venue's exit is on Avenue Porte de la Chapelle (75 018 Paris).